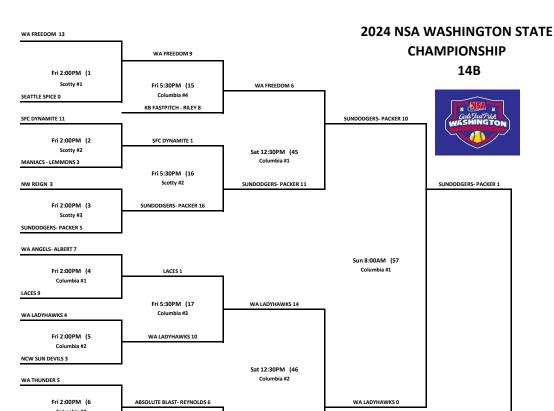

## 14B Losers

| CHAMPS | SUNDODGERS- PACKER       |
|--------|--------------------------|
| 2nd    | SABATAGE NW - SHIPE      |
| 3rd    | AI BANDITS               |
| 4th    | WA LADYHAWKS             |
| 5th    | NW REIGN                 |
|        | WA ANGELS - ROBISON      |
| 7th    | ELEVATE NW - LOPEZ       |
|        | WA FREEDOM               |
| 9th    | VENOM                    |
|        | NS RAGE ORANGE           |
|        | STODS STORM              |
|        | WA ANGELS- ANDREWS       |
| 13th   | SEATTLE SPICE            |
|        | WA THUNDER               |
|        | SUNDODGERS - WRIGHT      |
|        | SFC DYNAMITE             |
| 17th   | DIAMOND DUSTERS          |
|        | MANIACS - LEMMONS        |
|        | NCW SUN DEVILS           |
|        | KB FASTPITCH - RILEY     |
|        | ISLAND VIPERS            |
|        | SFC LIGHTNING            |
|        | ACERS                    |
|        | SUNDODGERS MORRIS 0      |
| 25TH   | ABSOLUTE BLAST- REYNOLDS |
|        | SUNDODGERS - SATTLER     |
|        | W. WOLVERINES            |
|        | LACES                    |
|        | WA ANGELS- ALBERT        |
|        | LADY MAVS                |
|        |                          |