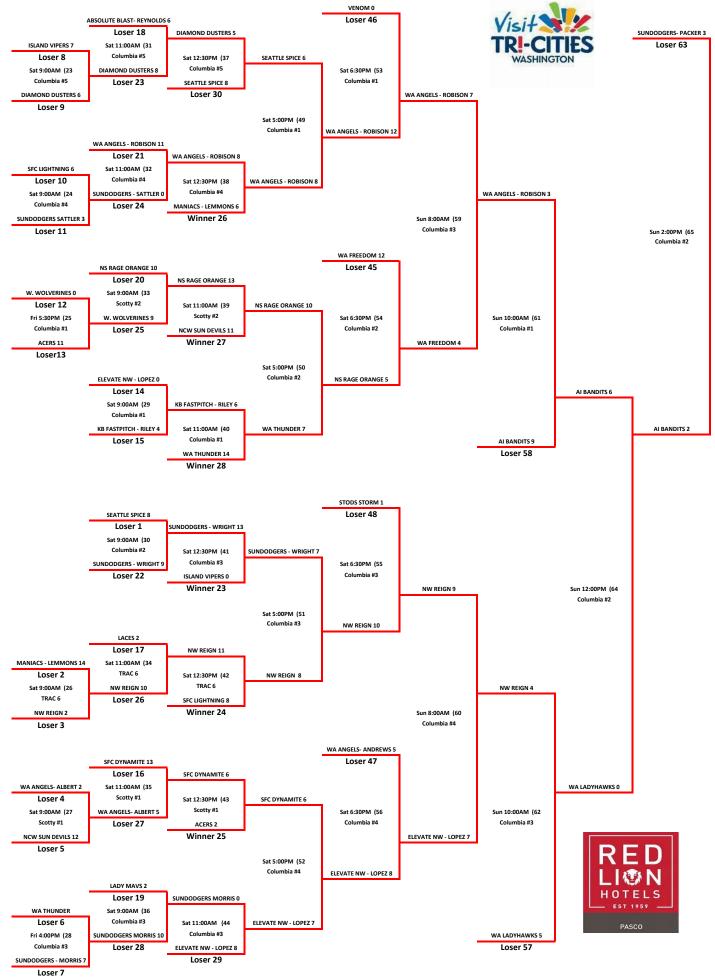

## 14B Losers

| CHAMPS | SUNDODGERS- PACKER       |
|--------|--------------------------|
| 2nd    | SABATAGE NW - SHIPE      |
| 3rd    | AI BANDITS               |
| 4th    | WA LADYHAWKS             |
| 5th    | NW REIGN                 |
|        | WA ANGELS - ROBISON      |
| 7th    | ELEVATE NW - LOPEZ       |
|        | WA FREEDOM               |
| 9th    | VENOM                    |
|        | NS RAGE ORANGE           |
|        | STODS STORM              |
|        | WA ANGELS- ANDREWS       |
| 13th   | SEATTLE SPICE            |
|        | WA THUNDER               |
|        | SUNDODGERS - WRIGHT      |
|        | SFC DYNAMITE             |
| 17th   | DIAMOND DUSTERS          |
|        | MANIACS - LEMMONS        |
|        | NCW SUN DEVILS           |
|        | KB FASTPITCH - RILEY     |
|        | ISLAND VIPERS            |
|        | SFC LIGHTNING            |
|        | ACERS                    |
|        | SUNDODGERS MORRIS 0      |
| 25TH   | ABSOLUTE BLAST- REYNOLDS |
|        | SUNDODGERS - SATTLER     |
|        | W. WOLVERINES            |
|        | LACES                    |
|        | WA ANGELS- ALBERT        |
|        | LADY MAVS                |
|        |                          |