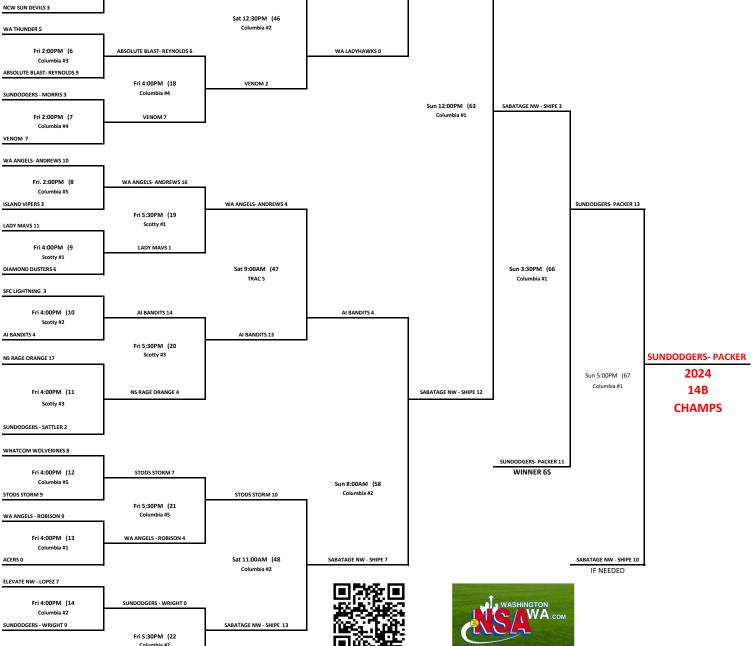

## 14B Losers

| CHAMPS | SUNDODGERS- PACKER       |
|--------|--------------------------|
| 2nd    | SABATAGE NW - SHIPE      |
| 3rd    | AI BANDITS               |
| 4th    | WA LADYHAWKS             |
| 5th    | NW REIGN                 |
|        | WA ANGELS - ROBISON      |
| 7th    | ELEVATE NW - LOPEZ       |
|        | WA FREEDOM               |
| 9th    | VENOM                    |
|        | NS RAGE ORANGE           |
|        | STODS STORM              |
|        | WA ANGELS- ANDREWS       |
| 13th   | SEATTLE SPICE            |
|        | WA THUNDER               |
|        | SUNDODGERS - WRIGHT      |
|        | SFC DYNAMITE             |
| 17th   | DIAMOND DUSTERS          |
|        | MANIACS - LEMMONS        |
|        | NCW SUN DEVILS           |
|        | KB FASTPITCH - RILEY     |
|        | ISLAND VIPERS            |
|        | SFC LIGHTNING            |
|        | ACERS                    |
|        | SUNDODGERS MORRIS 0      |
| 25TH   | ABSOLUTE BLAST- REYNOLDS |
|        | SUNDODGERS - SATTLER     |
|        | W. WOLVERINES            |
|        | LACES                    |
|        | WA ANGELS- ALBERT        |
|        | LADY MAVS                |
|        |                          |